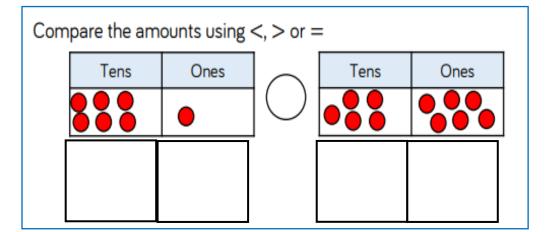

| Tens | Ones |              | Tens | Ones |
|------|------|--------------|------|------|
|      | •    | $ \bigcirc $ | 5    | 1    |
|      | 1    | ' '<br>      |      |      |
|      |      |              |      |      |
|      |      |              |      |      |

| Use the numbers <b>62, 55</b> and <b>70</b> to complete the stem sentence and statement. |             |  |  |  |  |  |
|------------------------------------------------------------------------------------------|-------------|--|--|--|--|--|
| 62 is                                                                                    | than 55 but |  |  |  |  |  |
| <                                                                                        |             |  |  |  |  |  |

| Use the numbers <b>62, 55</b> and