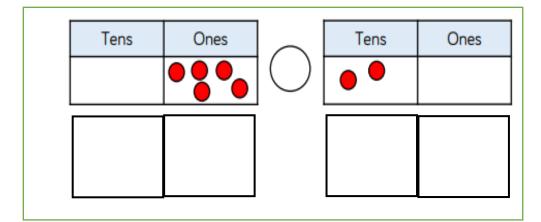

| Tens | Ones |              | Tens | Ones |
|------|------|--------------|------|------|
|      | •    | $ \bigcirc $ | 5    | 1    |
|      | 1    | ' '<br>      |      |      |
|      |      |              |      |      |
|      |      |              |      |      |